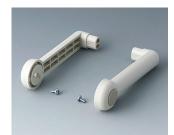

A9300522 Side arm kit PA 6 (UL 94 HB) black RAL 9005

A9300722 Side arm kit PA 6 off-white RAL 9002

A9300822 Side arm kit PA 6 light grey RAL 7035

Subject to technical modification without notice. © by OKW Gehäusesysteme, Buchen/Germany.