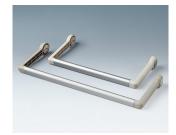

## HANDLE BAR, BAIL ARM

Tilt and swivel carry handle bars made of plastic. With matching anodised aluminium profile, cut to the correct width for your enclosure, and supplied as a separate component.

## HANDLE BAR, BAIL ARM