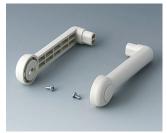

## HANDLE BAR, BAIL ARM

Tilt and swivel carry handle bars made of plastic. With matching anodised aluminium profile, cut to the correct width for your enclosure, and supplied as a separate component.

## Select Versions

A9300015 Side arm kit PA 6 (UL 94 HB) black RAL 9005

A9300016 Side arm kit PA 6 off-white RAL 9002

A9300017 Side arm kit PA 6 off-white RAL 9002

A9300018 Side arm kit PA 6 pebble grey RAL 7032