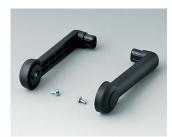

## Select Versions

A9300015 Side arm kit PA 6 (UL 94 HB) black RAL 9005

A9300016 Side arm kit PA 6 off-white RAL 9002

A9300017 Side arm kit PA 6 off-white RAL 9002

A9300018 Side arm kit PA 6 pebble grey RAL 7032