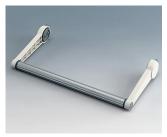

## HANDLE BAR, BAIL ARM

Tilt and swivel carry handle bars made of plastic. With matching anodised aluminium profile, cut to the correct width for your enclosure, and supplied as a separate component.

## HANDLE BAR, BAIL ARM