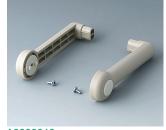

## HANDLE BAR, BAIL ARM

Tilt and swivel carry handle bars made of plastic. With matching anodised aluminium profile, cut to the correct width for your enclosure, and supplied as a separate component.

A9300522 Side arm kit PA 6 (UL 94 HB) black RAL 9005

A9300722 Side arm kit PA 6 off-white RAL 9002

A9300822 Side arm kit PA 6 light grey RAL 7035

Subject to technical modification without notice. © by OKW Gehäusesysteme, Buchen/Germany.