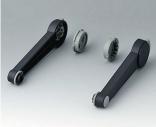

## HANDLE BAR, BAIL ARM

Tilt and swivel carry handle bars made of plastic. With matching anodised aluminium profile, cut to the correct width for your enclosure, and supplied as a separate component.

## Select Versions

A9300015 Side arm kit PA 6 (UL 94 HB) black RAL 9005

A9300016 Side arm kit PA 6 off-white RAL 9002

A9300017 Side arm kit PA 6 off-white RAL 9002

A9300018 Side arm kit PA 6 pebble grey RAL 7032