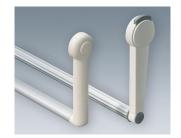

## HANDLE BAR, BAIL ARM

Tilt and swivel carry handle bars made of plastic. With matching anodised aluminium profile, cut to the correct width for your enclosure, and supplied as a separate component.

## HANDLE BAR, BAIL ARM

## Select Versions

A9300015 Side arm kit PA 6 (UL 94 HB) black RAL 9005

A9300016 Side arm kit PA 6 off-white RAL 9002

A9300017 Side arm kit PA 6 off-white RAL 9002

A9300018 Side arm kit PA 6 pebble grey RAL 7032

A9300522 Side arm kit PA 6 (UL 94 HB) black RAL 9005

A9300722 Side arm kit PA 6 off-white RAL 9002

A9300822 Side arm kit PA 6 light grey RAL 7035

Subject to technical modification without notice. © by OKW Gehäusesysteme, Buchen/Germany.