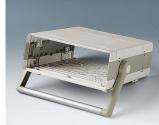

## HANDLE BAR, BAIL ARM

Tilt and swivel carry handle bars made of plastic. With matching anodised aluminium profile, cut to the correct width for your enclosure, and supplied as a separate component.

## HANDLE BAR, BAIL ARM