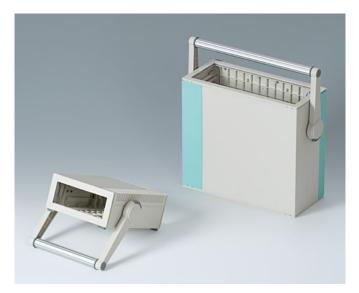

## HANDLE BAR, BAIL ARM

Tilt and swivel carry handle bars made of plastic. With matching anodised aluminium profile, cut to the correct width for your enclosure, and supplied as a separate component.

## HANDLE BAR, BAIL ARM