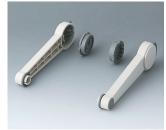

## HANDLE BAR, BAIL ARM

Tilt and swivel carry handle bars made of plastic. With matching anodised aluminium profile, cut to the correct width for your enclosure, and supplied as a separate component.

A9300522 Side arm kit PA 6 (UL 94 HB) black RAL 9005

A9300722 Side arm kit PA 6 off-white RAL 9002

A9300822 Side arm kit PA 6 light grey RAL 7035

Subject to technical modification without notice. © by OKW Gehäusesysteme, Buchen/Germany.