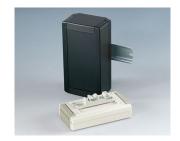

## **HOLDING DEVICES**

- Fastening element for DIN rails in accordance with DIN EN 60715 TH35 and G32
- Holding clamp for round tubes up to Ø 32 mm / equipment rails DIN EN ISO 19054

## Select Versions

Fastening element for DIN-Rails PA 6 off-white RAL 9002

B1300019 Fastening element for DIN-Rails PA 6 black RAL 9005

B4308237 Holding clamps PA 6 off-white RAL 9002

B4308238 Holding clamps PA 6 lava