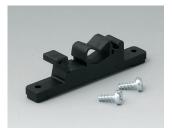

## Select Versions

Fastening element for DIN-Rails PA 6 off-white RAL 9002

B1300019 Fastening element for DIN-Rails PA 6 black RAL 9005

B4308237 Holding clamps PA 6 off-white RAL 9002

B4308238 Holding clamps PA 6 lava