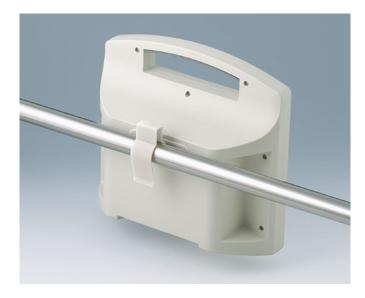

## **HOLDING DEVICES**

- Fastening element for DIN rails in accordance with DIN EN 60715 TH35 and G32
- Holding clamp for round tubes up to Ø 32 mm / equipment rails DIN EN ISO 19054

## **HOLDING DEVICES**