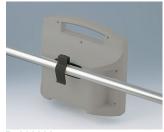

## **HOLDING DEVICES**

- Fastening element for DIN rails in accordance with DIN EN 60715 TH35 and G32
- Holding clamp for round tubes up to Ø 32 mm / equipment rails DIN EN ISO 19054

## Select Versions

Fastening element for DIN-Rails PA 6 off-white RAL 9002

B1300019 Fastening element for DIN-Rails PA 6 black RAL 9005

B4308237 Holding clamps PA 6 off-white RAL 9002

B4308238 Holding clamps PA 6 lava