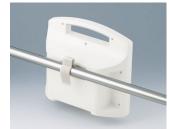

## **HOLDING DEVICES**

- Fastening element for DIN rails in accordance with DIN EN 60715 TH35 and G32
- Holding clamp for round tubes up to Ø 32 mm / equipment rails DIN EN ISO 19054

## Select Versions

Fastening element for DIN-Rails PA 6 off-white RAL 9002

B1300019 Fastening element for DIN-Rails PA 6 black RAL 9005

B4308237 Holding clamps PA 6 off-white RAL 9002

B4308238 Holding clamps PA 6 lava