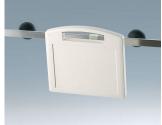

## **HOLDING DEVICES**

- Fastening element for DIN rails in accordance with DIN EN 60715 TH35 and G32
- Holding clamp for round tubes up to Ø 32 mm / equipment rails DIN EN ISO 19054

## **HOLDING DEVICES**