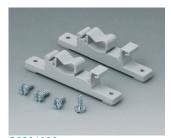

B6811751 DIN rail adapter PA 66 (UL 94 V-0) black RAL 9005

C2201088
Fastening elements to DIN-Rails
PA 6
light grey RAL 7035

C2203128
Fastening elements to DIN-Rails
PA 6
light grey RAL 7035

Fastening elements to DIN-Rails PA 6 light grey RAL 7035