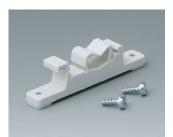

## Select Versions

Fastening element for DIN-Rails PA 6 off-white RAL 9002

B1300019 Fastening element for DIN-Rails PA 6 black RAL 9005

B4308237 Holding clamps PA 6 off-white RAL 9002

B4308238 Holding clamps PA 6 lava