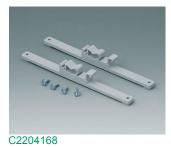

B6811751 DIN rail adapter PA 66 (UL 94 V-0) black RAL 9005

C2201088
Fastening elements to DIN-Rails
PA 6
light grey RAL 7035

C2203128
Fastening elements to DIN-Rails
PA 6
light grey RAL 7035

Fastening elements to DIN-Rails PA 6 light grey RAL 7035