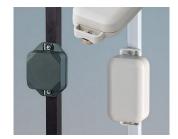

## **HOLDING DEVICES**

- Fastening element for DIN rails in accordance with DIN EN 60715 TH35 and G32
- Holding clamp for round tubes up to Ø 32 mm / equipment rails DIN EN ISO 19054

## **HOLDING DEVICES**