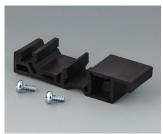

## Select Versions

Fastening element for DIN-Rails PA 6 off-white RAL 9002

B1300019 Fastening element for DIN-Rails PA 6 black RAL 9005

B4308237 Holding clamps PA 6 off-white RAL 9002

B4308238 Holding clamps PA 6 lava