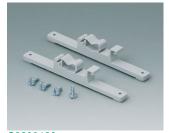

## **HOLDING DEVICES**

- Fastening element for DIN rails in accordance with DIN EN 60715 TH35 and G32
- Holding clamp for round tubes up to Ø 32 mm / equipment rails DIN EN ISO 19054

## Select Versions

Fastening element for DIN-Rails PA 6 off-white RAL 9002

B1300019 Fastening element for DIN-Rails PA 6 black RAL 9005

B4308237 Holding clamps PA 6 off-white RAL 9002

B4308238 Holding clamps PA 6 lava