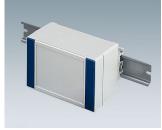

## **HOLDING DEVICES**

- Fastening element for DIN rails in accordance with DIN EN 60715 TH35 and G32
- Holding clamp for round tubes up to Ø 32 mm / equipment rails DIN EN ISO 19054

B6811751 DIN rail adapter PA 66 (UL 94 V-0) black RAL 9005

C2201088
Fastening elements to DIN-Rails
PA 6
light grey RAL 7035

C2203128
Fastening elements to DIN-Rails
PA 6
light grey RAL 7035

Fastening elements to DIN-Rails PA 6 light grey RAL 7035