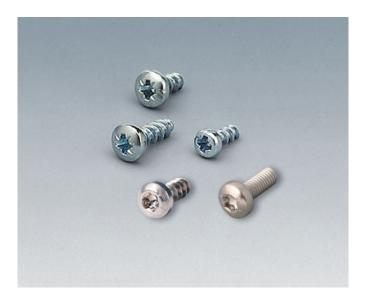

## **SCREWS**

Self-tapping screws are available for securing PCBs and mounting plates as well as components.

Installation instructions: Please note the different types of cross-head screws (PZ / PH) as well as the size of the screwdriver.

## Select Versions

A0304031 Self-tapping screws 2.2 x 5 mm (PZ1)

A0305031 Self-tapping screws 2.5 x 6 mm (PZ1)

Self-tapping screws 3 x 6 mm (PZ1)

Self-tapping screws 3 x 8 mm (PZ1)

## **SCREWS**

A0308132 Self-tapping screw 3 x 8 mm (T10) Stainless steel

A0325060 Self-tapping screw 2.5 x 6 mm (T8) Stainless steel

A0325080 Self-tapping screws 2.5 x 8 mm (PZ1)

A0330080 Screw M3 x 8 mm (T10) Stainless steel