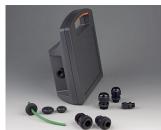

- High protection class IP 68 cable glands, in sizes from M12 to M32, with a sealing ring for external threads.
- Cable glands M12 to M20 with integrated pressure compensation elements are new in the range.
- Version "Quick fix" cable glands extend only into the enclosure by a few millimetres, so do not hinder any other components inside. They are also easy to install without special tools.
- Strain relief to protect electric cables from mechanical stress.

### Select Versions

A9166004 Set of pull-relief PA 6 volcano

A9199005 Strain relief PA 6 volcano

C2312137 Cable grommet EPDM light grey RAL 7035

IP 67

C2312418 Cable gland M12x1.5 PA silver grey RAL 7001

IP 68

C2312419 Cable gland M12x1.5 PA black RAL 9005

**IP 68** 

C2312518
Cable gland M12x1.5, bending protection
PA
silver grey RAL 7001

**IP 68** 

C2312917 Cable gland M12x1.5, pressure compensation PA light grey RAL 7035

IP 68

C2312919
Cable gland M12x1.5, pressure compensation
PA
black RAL 9005

**IP 68** 

C2316137 Cable grommet EPDM light grey RAL 7035

IP 67

C2316147 Cable grommet TPE light grey RAL 7035

IP 67

C2316159 Cable grommet TPE (UL 94 V-0) black RAL 9005

IP 67

C2316418 Cable gland M16x1.5 PA silver grey RAL 7001

IP 68

C2316419 Cable gland M16x1.5 PA black RAL 9005

IP 68

C2316518
Cable gland M16x1.5, bending protection PA silver grey RAL 7001

IP 68

C2316618 Cable gland M16x1.5 PA silver grey RAL 7001

IP 68

C2316717 Quick fix cable gland, M16 PA light grey RAL 7035

IP 68

C2316719 Quick fix cable gland, M16 PA black RAL 9005

IP 68

C2316917 Cable gland M16x1.5, pressure compensation PA light grey RAL 7035

IP 68

Cable gland M16x1.5, pressure compensation PA black RAL 9005

IP 68

C2320137 Cable grommet EPDM light grey RAL 7035

IP 67

C2320147 Cable grommet TPE light grey RAL 7035

IP 67

C2320159 Cable grommet TPE (UL 94 V-0) black RAL 9005

IP 67

C2320418 Cable gland M20x1.5 PA silver grey RAL 7001

IP 68

C2320419 Cable gland M20x1.5 PA black RAL 9005

IP 68

C2320428 Cable gland M20x1.5 PA silver grey RAL 7001

IP 68

C2320518
Cable gland M20x1.5, bending protection
PA
silver grey RAL 7001

IP 68

C2320528 Cable gland M20x1.5, bending protection PA silver grey RAL 7001

IP 68

C2320717 Quick fix cable gland, M20 PA light grey RAL 7035

IP 68

C2320719 Quick fix cable gland, M20 PA black RAL 9005

IP 68

C2320917
Cable gland M20x1.5, pressure compensation
PA
light grey RAL 7035

IP 68

Cable gland M20x1.5, pressure compensation PA black RAL 9005

IP 68

Flexible cable grommet Ø 5,3

black