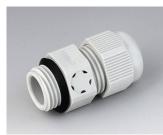

### Select Versions

A9166004 Set of pull-relief PA 6 volcano

A9199005 Strain relief PA 6 volcano

C2312137 Cable grommet EPDM light grey RAL 7035

IP 67

C2312418 Cable gland M12x1.5 PA silver grey RAL 7001

IP 68

C2312419 Cable gland M12x1.5 PA black RAL 9005

**IP 68** 

C2312518
Cable gland M12x1.5, bending protection
PA
silver grey RAL 7001

**IP 68** 

C2312917 Cable gland M12x1.5, pressure compensation PA light grey RAL 7035