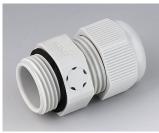

- High protection class IP 68 cable glands, in sizes from M12 to M32, with a sealing ring for external threads.
- Cable glands M12 to M20 with integrated pressure compensation elements are new in the range.
- Version "Quick fix" cable glands extend only into the enclosure by a few millimetres, so do not hinder any other components inside. They are also easy to install without special tools.
- Strain relief to protect electric cables from mechanical stress.

### Select Versions

A9166004 Set of pull-relief PA 6 volcano

A9199005 Strain relief PA 6 volcano

C2312137 Cable grommet EPDM light grey RAL 7035

IP 67

C2312418 Cable gland M12x1.5 PA silver grey RAL 7001

IP 68