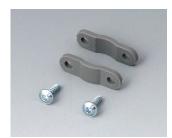

#### Accessory

C2312117 Counternut M12x1.5 PA light grey RAL 7035

C2312126 Sealing ring for external thread M12x1.5 PE natural-coloured

C2316117 Counternut M16x1.5 PA light grey RAL 7035

C2316126 Sealing ring for external thread M16x1.5 PE natural-coloured

C2320117 Counternut M20x1.5 PA light grey RAL 7035

C2320126 Sealing ring for external thread M20x1.5 PE natural-coloured

Subject to technical modification without notice. © by OKW Gehäusesysteme, Buchen/Germany.