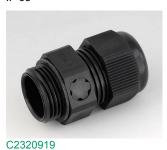

C2320917
Cable gland M20x1.5, pressure compensation
PA
light grey RAL 7035

IP 68

Cable gland M20x1.5, pressure compensation PA black RAL 9005

IP 68

Flexible cable grommet Ø 5,3

black