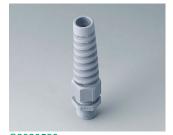

IP 68

C2316717 Quick fix cable gland, M16 PA light grey RAL 7035

IP 68

C2316719 Quick fix cable gland, M16 PA black RAL 9005

IP 68

C2316917 Cable gland M16x1.5, pressure compensation PA light grey RAL 7035

IP 68

C2320528 Cable gland M20x1.5, bending protection PA silver grey RAL 7001

IP 68

C2320717 Quick fix cable gland, M20 PA light grey RAL 7035

IP 68

C2320719 Quick fix cable gland, M20 PA black RAL 9005

IP 68