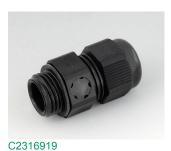

IP 68

C2312919
Cable gland M12x1.5, pressure compensation
PA
black RAL 9005

**IP 68** 

C2316137 Cable grommet EPDM light grey RAL 7035

IP 67

C2316147 Cable grommet TPE light grey RAL 7035

IP 67

C2316159 Cable grommet TPE (UL 94 V-0) black RAL 9005

IP 67

C2316418 Cable gland M16x1.5 PA silver grey RAL 7001

IP 68

C2316419 Cable gland M16x1.5 PA black RAL 9005

IP 68

C2316518
Cable gland M16x1.5, bending protection PA silver grey RAL 7001

IP 68

C2316618 Cable gland M16x1.5 PA silver grey RAL 7001