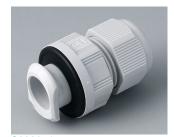

### Select Versions

A9166004 Set of pull-relief PA 6 volcano

A9199005 Strain relief PA 6 volcano

C2312137 Cable grommet EPDM light grey RAL 7035

IP 67

C2312418 Cable gland M12x1.5 PA silver grey RAL 7001

IP 68

C2312419 Cable gland M12x1.5 PA black RAL 9005

**IP 68** 

C2312518
Cable gland M12x1.5, bending protection
PA
silver grey RAL 7001

**IP 68** 

C2312917 Cable gland M12x1.5, pressure compensation PA light grey RAL 7035