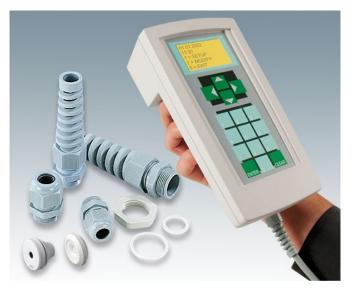

- High protection class IP 68 cable glands, in sizes from M12 to M32, with a sealing ring for external threads.
- Cable glands M12 to M20 with integrated pressure compensation elements are new in the range.
- Version "Quick fix" cable glands extend only into the enclosure by a few millimetres, so do not hinder any other components inside. They are also easy to install without special tools.
- Strain relief to protect electric cables from mechanical stress.

### Select Versions

A9166004 Set of pull-relief PA 6 volcano

A9199005 Strain relief PA 6 volcano

C2312137 Cable grommet EPDM light grey RAL 7035

IP 67

C2312418 Cable gland M12x1.5 PA silver grey RAL 7001

IP 68

C2312419 Cable gland M12x1.5 PA black RAL 9005

**IP 68** 

C2312518
Cable gland M12x1.5, bending protection
PA
silver grey RAL 7001

**IP 68** 

C2312917 Cable gland M12x1.5, pressure compensation PA light grey RAL 7035

IP 68

C2312919
Cable gland M12x1.5, pressure compensation
PA
black RAL 9005

**IP 68** 

C2316137 Cable grommet EPDM light grey RAL 7035

IP 67

C2316147 Cable grommet TPE light grey RAL 7035

IP 67

C2316159 Cable grommet TPE (UL 94 V-0) black RAL 9005

IP 67

C2316418 Cable gland M16x1.5 PA silver grey RAL 7001

IP 68

C2316419 Cable gland M16x1.5 PA black RAL 9005

IP 68

C2316518
Cable gland M16x1.5, bending protection PA silver grey RAL 7001

IP 68

C2316618 Cable gland M16x1.5 PA silver grey RAL 7001

IP 68

C2316717 Quick fix cable gland, M16 PA light grey RAL 7035

IP 68

C2316719 Quick fix cable gland, M16 PA black RAL 9005

IP 68

C2316917 Cable gland M16x1.5, pressure compensation PA light grey RAL 7035

IP 68

Cable gland M16x1.5, pressure compensation PA black RAL 9005

IP 68

C2320137 Cable grommet EPDM light grey RAL 7035

IP 67

C2320147 Cable grommet TPE light grey RAL 7035

IP 67

C2320159 Cable grommet TPE (UL 94 V-0) black RAL 9005

IP 67

C2320418 Cable gland M20x1.5 PA silver grey RAL 7001

IP 68

C2320419 Cable gland M20x1.5 PA black RAL 9005

IP 68

C2320428 Cable gland M20x1.5 PA silver grey RAL 7001

IP 68

C2320518
Cable gland M20x1.5, bending protection
PA
silver grey RAL 7001

IP 68

C2320528 Cable gland M20x1.5, bending protection PA silver grey RAL 7001

IP 68

C2320717 Quick fix cable gland, M20 PA light grey RAL 7035

IP 68

C2320719 Quick fix cable gland, M20 PA black RAL 9005

IP 68

C2320917
Cable gland M20x1.5, pressure compensation
PA
light grey RAL 7035

IP 68

Cable gland M20x1.5, pressure compensation PA black RAL 9005

IP 68

Flexible cable grommet Ø 5,3

black

#### Accessory

C2312117 Counternut M12x1.5 PA light grey RAL 7035

C2312126 Sealing ring for external thread M12x1.5 PE natural-coloured

C2316117 Counternut M16x1.5 PA light grey RAL 7035

C2316126 Sealing ring for external thread M16x1.5 PE natural-coloured

C2320117 Counternut M20x1.5 PA light grey RAL 7035

C2320126 Sealing ring for external thread M20x1.5 PE natural-coloured

Subject to technical modification without notice. © by OKW Gehäusesysteme, Buchen/Germany.