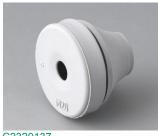

IP 68

C2316717 Quick fix cable gland, M16 PA light grey RAL 7035

IP 68

C2316719 Quick fix cable gland, M16 PA black RAL 9005

IP 68

C2316917 Cable gland M16x1.5, pressure compensation PA light grey RAL 7035

IP 68

Cable gland M16x1.5, pressure compensation PA black RAL 9005

IP 68

C2320137 Cable grommet EPDM light grey RAL 7035

IP 67

C2320147 Cable grommet TPE light grey RAL 7035

IP 67

C2320159 Cable grommet TPE (UL 94 V-0) black RAL 9005