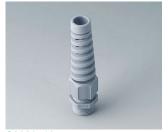

C2312419 Cable gland M12x1.5 PA black RAL 9005

**IP 68** 

C2312518
Cable gland M12x1.5, bending protection
PA
silver grey RAL 7001

**IP 68** 

C2312917 Cable gland M12x1.5, pressure compensation PA light grey RAL 7035

IP 67

C2316418 Cable gland M16x1.5 PA silver grey RAL 7001

IP 68

C2316419 Cable gland M16x1.5 PA black RAL 9005

IP 68

C2316518
Cable gland M16x1.5, bending protection PA silver grey RAL 7001

IP 68

C2316618 Cable gland M16x1.5 PA silver grey RAL 7001