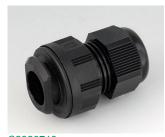

C2312419 Cable gland M12x1.5 PA black RAL 9005

**IP 68** 

C2312518
Cable gland M12x1.5, bending protection
PA
silver grey RAL 7001

**IP 68** 

C2312917 Cable gland M12x1.5, pressure compensation PA light grey RAL 7035

IP 68

C2312919
Cable gland M12x1.5, pressure compensation
PA
black RAL 9005

**IP 68** 

C2316137 Cable grommet EPDM light grey RAL 7035

IP 67

C2316147 Cable grommet TPE light grey RAL 7035

IP 67

C2316159 Cable grommet TPE (UL 94 V-0) black RAL 9005