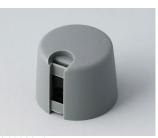

### Uniquely modern tuning knobs

Our TOP-KNOBS are unique in design and are thus the ideal solution for users looking for that special something. Individual marking element define the function of the tuning knob and give your equipment a modern, contemporary appearance.

- · aesthetically pleasing knob design \*\*\* iF product design award \*\*\*
- · lateral fixing screw for axis corresponding to DIN 41591 or for flattened ends
- individual, functional marking elements, e.g. for fine calibration, clip into the sides and hide the lateral fixing screw
- the fixing technique rules out any possibility of contact with live parts
- recessed underside to allow for external potentiometer fixing nuts
- modern colour combinations

#### Select Versions

A1016048 TOP-KNOBS 16 PA 6 volcano 16x16mm 4mm

A1016049 TOP-KNOBS 16 PA 6 nero 16x16mm 4mm

A1016068 TOP-KNOBS 16 PA 6 volcano 16x16mm 6mm

A1016069 TOP-KNOBS 16 PA 6 nero 16x16mm 6mm

A1016648 TOP-KNOBS 16 PA 6 volcano 16x16mm