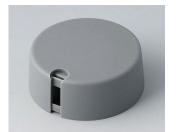

### Uniquely modern tuning knobs

Our TOP-KNOBS are unique in design and are thus the ideal solution for users looking for that special something. Individual marking element define the function of the tuning knob and give your equipment a modern, contemporary appearance.

- · aesthetically pleasing knob design \*\*\* iF product design award \*\*\*
- · lateral fixing screw for axis corresponding to DIN 41591 or for flattened ends
- individual, functional marking elements, e.g. for fine calibration, clip into the sides and hide the lateral fixing screw
- the fixing technique rules out any possibility of contact with live parts
- recessed underside to allow for external potentiometer fixing nuts
- modern colour combinations