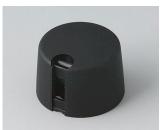

### Uniquely modern tuning knobs

Our TOP-KNOBS are unique in design and are thus the ideal solution for users looking for that special something. Individual marking element define the function of the tuning knob and give your equipment a modern, contemporary appearance.

- · aesthetically pleasing knob design \*\*\* iF product design award \*\*\*
- · lateral fixing screw for axis corresponding to DIN 41591 or for flattened ends
- individual, functional marking elements, e.g. for fine calibration, clip into the sides and hide the lateral fixing screw
- the fixing technique rules out any possibility of contact with live parts
- recessed underside to allow for external potentiometer fixing nuts
- modern colour combinations

| knob sizes          | boreholes                  |
|---------------------|----------------------------|
| ø 16 mm             | 4 mm, 6 mm, 6/4.6 mm       |
| ø 20, 24, 31, 40 mm | 4 mm, 6 mm, 1/4", 6/4.6 mm |