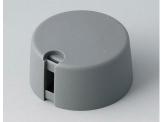

### Uniquely modern tuning knobs

Our TOP-KNOBS are unique in design and are thus the ideal solution for users looking for that special something. Individual marking element define the function of the tuning knob and give your equipment a modern, contemporary appearance.

- · aesthetically pleasing knob design \*\*\* iF product design award \*\*\*
- · lateral fixing screw for axis corresponding to DIN 41591 or for flattened ends
- individual, functional marking elements, e.g. for fine calibration, clip into the sides and hide the lateral fixing screw
- the fixing technique rules out any possibility of contact with live parts
- recessed underside to allow for external potentiometer fixing nuts
- modern colour combinations