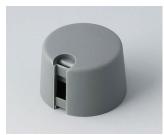

### Uniquely modern tuning knobs

Our TOP-KNOBS are unique in design and are thus the ideal solution for users looking for that special something. Individual marking element define the function of the tuning knob and give your equipment a modern, contemporary appearance.

- · aesthetically pleasing knob design \*\*\* iF product design award \*\*\*
- · lateral fixing screw for axis corresponding to DIN 41591 or for flattened ends
- individual, functional marking elements, e.g. for fine calibration, clip into the sides and hide the lateral fixing screw
- the fixing technique rules out any possibility of contact with live parts
- recessed underside to allow for external potentiometer fixing nuts
- modern colour combinations

| knob sizes          | boreholes                  |
|---------------------|----------------------------|
| ø 16 mm             | 4 mm, 6 mm, 6/4.6 mm       |
| ø 20, 24, 31, 40 mm | 4 mm, 6 mm, 1/4", 6/4.6 mm |