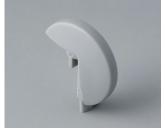

### **Designer Statement**

"What looks like a play on shapes and colours in TOP-KNOBS is the result of an extraordinary design idea: The coloured pins in the design variations Wing, Arrow, Disk, Globe and Pin cover the side screw in the knob body, with which the knobs are secured on the shaft. In addition to the attractive appearance, hygiene and labelling, a higher electrical safety level is also achieved. The many applications in which the award-winning knobs are used show that these design options are in demand. When do you want to fly the flag?" Martin Nußberger, polyform Industrie Design

#### System components to complete

A1101003 Pin PA 6 (UL 94 HB) coral

A1101007 Pin PA 6 (UL 94 HB) mineral

A1103007 Disk PA 6 (UL 94 HB) mineral

A1101004 Pin PA 6 (UL 94 HB) beach

A1102004 Globe PA 6 (UL 94 HB) beach

A1104003 Wing PA 6 (UL 94 HB) coral

A1101005 Pin PA 6 (UL 94 HB) Iagoon

A1102007 Globe PA 6 (UL 94 HB) mineral

A1105003 Arrow PA 6 (UL 94 HB) coral

A1101006 Pin PA 6 (UL 94 HB) sky

A1103004 Disk PA 6 (UL 94 HB) beach

A1105004 Arrow PA 6 (UL 94 HB) beach

A1105005 Arrow PA 6 (UL 94 HB) lagoon

Accessory "screws"

A1105006 Arrow PA 6 (UL 94 HB) sky

A1105007 Arrow PA 6 (UL 94 HB) mineral

A6207009 Round nut M7 x 0.75

A6210009 Round nut M10 x 0.75