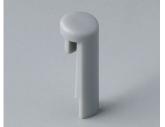

### **Designer Statement**

"What looks like a play on shapes and colours in TOP-KNOBS is the result of an extraordinary design idea: The coloured pins in the design variations Wing, Arrow, Disk, Globe and Pin cover the side screw in the knob body, with which the knobs are secured on the shaft. In addition to the attractive appearance, hygiene and labelling, a higher electrical safety level is also achieved. The many applications in which the award-winning knobs are used show that these design options are in demand. When do you want to fly the flag?" Martin Nußberger, polyform Industrie Design

#### System components to complete

A1101003 Pin PA 6 (UL 94 HB) coral

A1101007 Pin PA 6 (UL 94 HB) mineral

A1103007 Disk PA 6 (UL 94 HB) mineral

A1101004 Pin PA 6 (UL 94 HB) beach

A1102004 Globe PA 6 (UL 94 HB) beach

A1104003 Wing PA 6 (UL 94 HB) coral

A1101005 Pin PA 6 (UL 94 HB) Iagoon

A1102007 Globe PA 6 (UL 94 HB) mineral

A1105003 Arrow PA 6 (UL 94 HB) coral

A1101006 Pin PA 6 (UL 94 HB) sky

A1103004 Disk PA 6 (UL 94 HB) beach

A1105004 Arrow PA 6 (UL 94 HB) beach

A1105005 Arrow PA 6 (UL 94 HB) lagoon

Accessory "screws"

A1105006 Arrow PA 6 (UL 94 HB) sky

A1105007 Arrow PA 6 (UL 94 HB) mineral

A6207009 Round nut M7 x 0.75

A6210009 Round nut M10 x 0.75