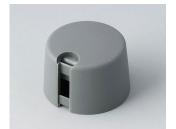

### Uniquely modern tuning knobs

Our TOP-KNOBS are unique in design and are thus the ideal solution for users looking for that special something. Individual marking element define the function of the tuning knob and give your equipment a modern, contemporary appearance.

- · aesthetically pleasing knob design \*\*\* iF product design award \*\*\*
- · lateral fixing screw for axis corresponding to DIN 41591 or for flattened ends
- individual, functional marking elements, e.g. for fine calibration, clip into the sides and hide the lateral fixing screw
- the fixing technique rules out any possibility of contact with live parts
- recessed underside to allow for external potentiometer fixing nuts
- modern colour combinations

| knob sizes          | boreholes                  |
|---------------------|----------------------------|
| ø 16 mm             | 4 mm, 6 mm, 6/4.6 mm       |
| ø 20, 24, 31, 40 mm | 4 mm, 6 mm, 1/4", 6/4.6 mm |