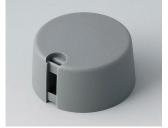

### Uniquely modern tuning knobs

Our TOP-KNOBS are unique in design and are thus the ideal solution for users looking for that special something. Individual marking element define the function of the tuning knob and give your equipment a modern, contemporary appearance.

- · aesthetically pleasing knob design \*\*\* iF product design award \*\*\*
- · lateral fixing screw for axis corresponding to DIN 41591 or for flattened ends
- individual, functional marking elements, e.g. for fine calibration, clip into the sides and hide the lateral fixing screw
- the fixing technique rules out any possibility of contact with live parts
- recessed underside to allow for external potentiometer fixing nuts
- modern colour combinations