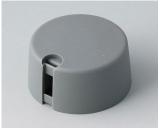

### Uniquely modern tuning knobs

Our TOP-KNOBS are unique in design and are thus the ideal solution for users looking for that special something. Individual marking element define the function of the tuning knob and give your equipment a modern, contemporary appearance.

- · aesthetically pleasing knob design \*\*\* iF product design award \*\*\*
- · lateral fixing screw for axis corresponding to DIN 41591 or for flattened ends
- individual, functional marking elements, e.g. for fine calibration, clip into the sides and hide the lateral fixing screw
- the fixing technique rules out any possibility of contact with live parts
- recessed underside to allow for external potentiometer fixing nuts
- modern colour combinations