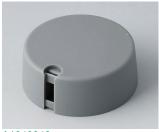

### Uniquely modern tuning knobs

Our TOP-KNOBS are unique in design and are thus the ideal solution for users looking for that special something. Individual marking element define the function of the tuning knob and give your equipment a modern, contemporary appearance.

- · aesthetically pleasing knob design \*\*\* iF product design award \*\*\*
- · lateral fixing screw for axis corresponding to DIN 41591 or for flattened ends
- individual, functional marking elements, e.g. for fine calibration, clip into the sides and hide the lateral fixing screw
- the fixing technique rules out any possibility of contact with live parts
- recessed underside to allow for external potentiometer fixing nuts
- modern colour combinations