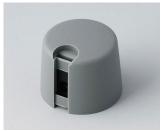

### Uniquely modern tuning knobs

Our TOP-KNOBS are unique in design and are thus the ideal solution for users looking for that special something. Individual marking element define the function of the tuning knob and give your equipment a modern, contemporary appearance.

- · aesthetically pleasing knob design \*\*\* iF product design award \*\*\*
- · lateral fixing screw for axis corresponding to DIN 41591 or for flattened ends
- individual, functional marking elements, e.g. for fine calibration, clip into the sides and hide the lateral fixing screw
- the fixing technique rules out any possibility of contact with live parts
- recessed underside to allow for external potentiometer fixing nuts
- modern colour combinations