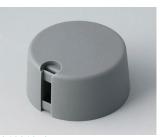

### Uniquely modern tuning knobs

Our TOP-KNOBS are unique in design and are thus the ideal solution for users looking for that special something. Individual marking element define the function of the tuning knob and give your equipment a modern, contemporary appearance.

- · aesthetically pleasing knob design \*\*\* iF product design award \*\*\*
- · lateral fixing screw for axis corresponding to DIN 41591 or for flattened ends
- individual, functional marking elements, e.g. for fine calibration, clip into the sides and hide the lateral fixing screw
- the fixing technique rules out any possibility of contact with live parts
- recessed underside to allow for external potentiometer fixing nuts
- modern colour combinations