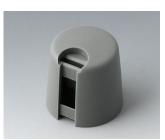

### Uniquely modern tuning knobs

Our TOP-KNOBS are unique in design and are thus the ideal solution for users looking for that special something. Individual marking element define the function of the tuning knob and give your equipment a modern, contemporary appearance.

- · aesthetically pleasing knob design \*\*\* iF product design award \*\*\*
- · lateral fixing screw for axis corresponding to DIN 41591 or for flattened ends
- individual, functional marking elements, e.g. for fine calibration, clip into the sides and hide the lateral fixing screw
- the fixing technique rules out any possibility of contact with live parts
- recessed underside to allow for external potentiometer fixing nuts
- modern colour combinations

#### Select Versions

A1016048 TOP-KNOBS 16 PA 6 volcano 16x16mm 4mm

A1016049 TOP-KNOBS 16 PA 6 nero 16x16mm 4mm

A1016068 TOP-KNOBS 16 PA 6 volcano 16x16mm 6mm

A1016069 TOP-KNOBS 16 PA 6 nero 16x16mm 6mm

A1016648 TOP-KNOBS 16 PA 6 volcano 16x16mm