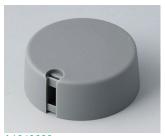

### Uniquely modern tuning knobs

Our TOP-KNOBS are unique in design and are thus the ideal solution for users looking for that special something. Individual marking element define the function of the tuning knob and give your equipment a modern, contemporary appearance.

- · aesthetically pleasing knob design \*\*\* iF product design award \*\*\*
- · lateral fixing screw for axis corresponding to DIN 41591 or for flattened ends
- individual, functional marking elements, e.g. for fine calibration, clip into the sides and hide the lateral fixing screw
- the fixing technique rules out any possibility of contact with live parts
- recessed underside to allow for external potentiometer fixing nuts
- modern colour combinations