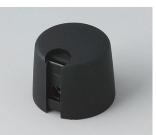

### Uniquely modern tuning knobs

Our TOP-KNOBS are unique in design and are thus the ideal solution for users looking for that special something. Individual marking element define the function of the tuning knob and give your equipment a modern, contemporary appearance.

- · aesthetically pleasing knob design \*\*\* iF product design award \*\*\*
- · lateral fixing screw for axis corresponding to DIN 41591 or for flattened ends
- individual, functional marking elements, e.g. for fine calibration, clip into the sides and hide the lateral fixing screw
- the fixing technique rules out any possibility of contact with live parts
- recessed underside to allow for external potentiometer fixing nuts
- modern colour combinations

#### Select Versions

A1016048 TOP-KNOBS 16 PA 6 volcano 16x16mm 4mm

A1016049 TOP-KNOBS 16 PA 6 nero 16x16mm 4mm

A1016068 TOP-KNOBS 16 PA 6 volcano 16x16mm 6mm

A1016069 TOP-KNOBS 16 PA 6 nero 16x16mm 6mm

A1016648 TOP-KNOBS 16 PA 6 volcano 16x16mm