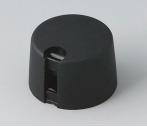

### Uniquely modern tuning knobs

Our TOP-KNOBS are unique in design and are thus the ideal solution for users looking for that special something. Individual marking element define the function of the tuning knob and give your equipment a modern, contemporary appearance.

- · aesthetically pleasing knob design \*\*\* iF product design award \*\*\*
- · lateral fixing screw for axis corresponding to DIN 41591 or for flattened ends
- individual, functional marking elements, e.g. for fine calibration, clip into the sides and hide the lateral fixing screw
- the fixing technique rules out any possibility of contact with live parts
- recessed underside to allow for external potentiometer fixing nuts
- modern colour combinations