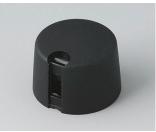

### Uniquely modern tuning knobs

Our TOP-KNOBS are unique in design and are thus the ideal solution for users looking for that special something. Individual marking element define the function of the tuning knob and give your equipment a modern, contemporary appearance.

- · aesthetically pleasing knob design \*\*\* iF product design award \*\*\*
- · lateral fixing screw for axis corresponding to DIN 41591 or for flattened ends
- individual, functional marking elements, e.g. for fine calibration, clip into the sides and hide the lateral fixing screw
- the fixing technique rules out any possibility of contact with live parts
- recessed underside to allow for external potentiometer fixing nuts
- modern colour combinations

| knob sizes          | boreholes                  |
|---------------------|----------------------------|
| ø 16 mm             | 4 mm, 6 mm, 6/4.6 mm       |
| ø 20, 24, 31, 40 mm | 4 mm, 6 mm, 1/4", 6/4.6 mm |