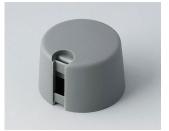

### Uniquely modern tuning knobs

Our TOP-KNOBS are unique in design and are thus the ideal solution for users looking for that special something. Individual marking element define the function of the tuning knob and give your equipment a modern, contemporary appearance.

- · aesthetically pleasing knob design \*\*\* iF product design award \*\*\*
- · lateral fixing screw for axis corresponding to DIN 41591 or for flattened ends
- individual, functional marking elements, e.g. for fine calibration, clip into the sides and hide the lateral fixing screw
- the fixing technique rules out any possibility of contact with live parts
- recessed underside to allow for external potentiometer fixing nuts
- modern colour combinations