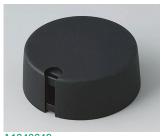

### Uniquely modern tuning knobs

Our TOP-KNOBS are unique in design and are thus the ideal solution for users looking for that special something. Individual marking element define the function of the tuning knob and give your equipment a modern, contemporary appearance.

- · aesthetically pleasing knob design \*\*\* iF product design award \*\*\*
- · lateral fixing screw for axis corresponding to DIN 41591 or for flattened ends
- individual, functional marking elements, e.g. for fine calibration, clip into the sides and hide the lateral fixing screw
- the fixing technique rules out any possibility of contact with live parts
- recessed underside to allow for external potentiometer fixing nuts
- modern colour combinations

#### Select Versions

A1016048 TOP-KNOBS 16 PA 6 volcano 16x16mm 4mm

A1016049 TOP-KNOBS 16 PA 6 nero 16x16mm 4mm

A1016068 TOP-KNOBS 16 PA 6 volcano 16x16mm 6mm

A1016069 TOP-KNOBS 16 PA 6 nero 16x16mm 6mm

A1016648 TOP-KNOBS 16 PA 6 volcano 16x16mm