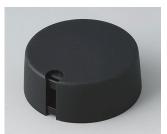

### Uniquely modern tuning knobs

Our TOP-KNOBS are unique in design and are thus the ideal solution for users looking for that special something. Individual marking element define the function of the tuning knob and give your equipment a modern, contemporary appearance.

- · aesthetically pleasing knob design \*\*\* iF product design award \*\*\*
- · lateral fixing screw for axis corresponding to DIN 41591 or for flattened ends
- individual, functional marking elements, e.g. for fine calibration, clip into the sides and hide the lateral fixing screw
- the fixing technique rules out any possibility of contact with live parts
- recessed underside to allow for external potentiometer fixing nuts
- modern colour combinations