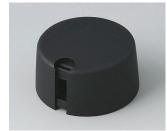

### Uniquely modern tuning knobs

Our TOP-KNOBS are unique in design and are thus the ideal solution for users looking for that special something. Individual marking element define the function of the tuning knob and give your equipment a modern, contemporary appearance.

- · aesthetically pleasing knob design \*\*\* iF product design award \*\*\*
- · lateral fixing screw for axis corresponding to DIN 41591 or for flattened ends
- individual, functional marking elements, e.g. for fine calibration, clip into the sides and hide the lateral fixing screw
- the fixing technique rules out any possibility of contact with live parts
- recessed underside to allow for external potentiometer fixing nuts
- modern colour combinations