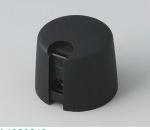

### Uniquely modern tuning knobs

Our TOP-KNOBS are unique in design and are thus the ideal solution for users looking for that special something. Individual marking element define the function of the tuning knob and give your equipment a modern, contemporary appearance.

- · aesthetically pleasing knob design \*\*\* iF product design award \*\*\*
- · lateral fixing screw for axis corresponding to DIN 41591 or for flattened ends
- individual, functional marking elements, e.g. for fine calibration, clip into the sides and hide the lateral fixing screw
- the fixing technique rules out any possibility of contact with live parts
- recessed underside to allow for external potentiometer fixing nuts
- modern colour combinations