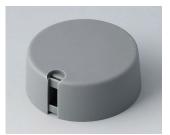

### Uniquely modern tuning knobs

Our TOP-KNOBS are unique in design and are thus the ideal solution for users looking for that special something. Individual marking element define the function of the tuning knob and give your equipment a modern, contemporary appearance.

- · aesthetically pleasing knob design \*\*\* iF product design award \*\*\*
- · lateral fixing screw for axis corresponding to DIN 41591 or for flattened ends
- individual, functional marking elements, e.g. for fine calibration, clip into the sides and hide the lateral fixing screw
- the fixing technique rules out any possibility of contact with live parts
- recessed underside to allow for external potentiometer fixing nuts
- modern colour combinations

#### Select Versions

A1016048 TOP-KNOBS 16 PA 6 volcano 16x16mm 4mm

A1016049 TOP-KNOBS 16 PA 6 nero 16x16mm 4mm

A1016068 TOP-KNOBS 16 PA 6 volcano 16x16mm 6mm

A1016069 TOP-KNOBS 16 PA 6 nero 16x16mm 6mm

A1016648 TOP-KNOBS 16 PA 6 volcano 16x16mm