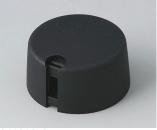

### Uniquely modern tuning knobs

Our TOP-KNOBS are unique in design and are thus the ideal solution for users looking for that special something. Individual marking element define the function of the tuning knob and give your equipment a modern, contemporary appearance.

- · aesthetically pleasing knob design \*\*\* iF product design award \*\*\*
- · lateral fixing screw for axis corresponding to DIN 41591 or for flattened ends
- individual, functional marking elements, e.g. for fine calibration, clip into the sides and hide the lateral fixing screw
- the fixing technique rules out any possibility of contact with live parts
- recessed underside to allow for external potentiometer fixing nuts
- modern colour combinations