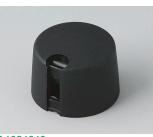

### Uniquely modern tuning knobs

Our TOP-KNOBS are unique in design and are thus the ideal solution for users looking for that special something. Individual marking element define the function of the tuning knob and give your equipment a modern, contemporary appearance.

- · aesthetically pleasing knob design \*\*\* iF product design award \*\*\*
- · lateral fixing screw for axis corresponding to DIN 41591 or for flattened ends
- individual, functional marking elements, e.g. for fine calibration, clip into the sides and hide the lateral fixing screw
- the fixing technique rules out any possibility of contact with live parts
- recessed underside to allow for external potentiometer fixing nuts
- modern colour combinations