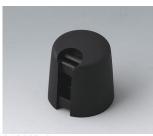

### Uniquely modern tuning knobs

Our TOP-KNOBS are unique in design and are thus the ideal solution for users looking for that special something. Individual marking element define the function of the tuning knob and give your equipment a modern, contemporary appearance.

- · aesthetically pleasing knob design \*\*\* iF product design award \*\*\*
- · lateral fixing screw for axis corresponding to DIN 41591 or for flattened ends
- individual, functional marking elements, e.g. for fine calibration, clip into the sides and hide the lateral fixing screw
- the fixing technique rules out any possibility of contact with live parts
- recessed underside to allow for external potentiometer fixing nuts
- modern colour combinations

#### Select Versions

A1016048 TOP-KNOBS 16 PA 6 volcano 16x16mm 4mm

A1016049 TOP-KNOBS 16 PA 6 nero 16x16mm 4mm

A1016068 TOP-KNOBS 16 PA 6 volcano 16x16mm 6mm

A1016069 TOP-KNOBS 16 PA 6 nero 16x16mm 6mm

A1016648 TOP-KNOBS 16 PA 6 volcano 16x16mm