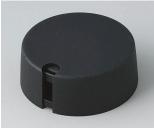

### Uniquely modern tuning knobs

Our TOP-KNOBS are unique in design and are thus the ideal solution for users looking for that special something. Individual marking element define the function of the tuning knob and give your equipment a modern, contemporary appearance.

- · aesthetically pleasing knob design \*\*\* iF product design award \*\*\*
- · lateral fixing screw for axis corresponding to DIN 41591 or for flattened ends
- individual, functional marking elements, e.g. for fine calibration, clip into the sides and hide the lateral fixing screw
- the fixing technique rules out any possibility of contact with live parts
- recessed underside to allow for external potentiometer fixing nuts
- modern colour combinations