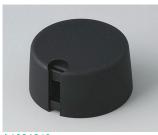

### Uniquely modern tuning knobs

Our TOP-KNOBS are unique in design and are thus the ideal solution for users looking for that special something. Individual marking element define the function of the tuning knob and give your equipment a modern, contemporary appearance.

- · aesthetically pleasing knob design \*\*\* iF product design award \*\*\*
- · lateral fixing screw for axis corresponding to DIN 41591 or for flattened ends
- individual, functional marking elements, e.g. for fine calibration, clip into the sides and hide the lateral fixing screw
- the fixing technique rules out any possibility of contact with live parts
- recessed underside to allow for external potentiometer fixing nuts
- modern colour combinations