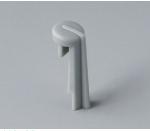

### Uniquely modern tuning knobs

Our TOP-KNOBS are unique in design and are thus the ideal solution for users looking for that special something. Individual marking element define the function of the tuning knob and give your equipment a modern, contemporary appearance.

- · aesthetically pleasing knob design \*\*\* iF product design award \*\*\*
- · lateral fixing screw for axis corresponding to DIN 41591 or for flattened ends
- individual, functional marking elements, e.g. for fine calibration, clip into the sides and hide the lateral fixing screw
- the fixing technique rules out any possibility of contact with live parts
- recessed underside to allow for external potentiometer fixing nuts
- modern colour combinations

### **Designer Statement**

"What looks like a play on shapes and colours in TOP-KNOBS is the result of an extraordinary design idea: The coloured pins in the design variations Wing, Arrow, Disk, Globe and Pin cover the side screw in the knob body, with which the knobs are secured on the shaft. In addition to the attractive appearance, hygiene and labelling, a higher electrical safety level is also achieved. The many applications in which the award-winning knobs are used show that these design options are in demand. When do you want to fly the flag?" Martin Nußberger, polyform Industrie Design