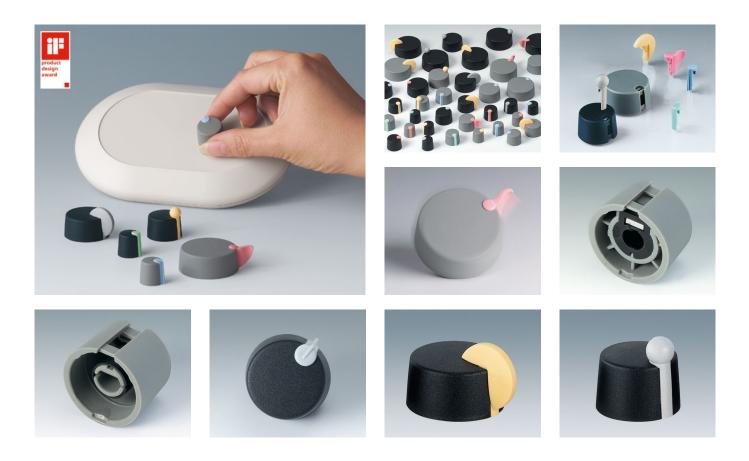

### Uniquely modern tuning knobs

Our TOP-KNOBS are unique in design and are thus the ideal solution for users looking for that special something. Individual marking element define the function of the tuning knob and give your equipment a modern, contemporary appearance.

- · aesthetically pleasing knob design \*\*\* iF product design award \*\*\*
- · lateral fixing screw for axis corresponding to DIN 41591 or for flattened ends
- individual, functional marking elements, e.g. for fine calibration, clip into the sides and hide the lateral fixing screw
- the fixing technique rules out any possibility of contact with live parts
- recessed underside to allow for external potentiometer fixing nuts
- modern colour combinations

### **Designer Statement**

"What looks like a play on shapes and colours in TOP-KNOBS is the result of an extraordinary design idea: The coloured pins in the design variations Wing, Arrow, Disk, Globe and Pin cover the side screw in the knob body, with which the knobs are secured on the shaft. In addition to the attractive appearance, hygiene and labelling, a higher electrical safety level is also achieved. The many applications in which the award-winning knobs are used show that these design options are in demand. When do you want to fly the flag?" Martin Nußberger, polyform Industrie Design