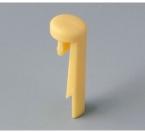

### **Designer Statement**

"What looks like a play on shapes and colours in TOP-KNOBS is the result of an extraordinary design idea: The coloured pins in the design variations Wing, Arrow, Disk, Globe and Pin cover the side screw in the knob body, with which the knobs are secured on the shaft. In addition to the attractive appearance, hygiene and labelling, a higher electrical safety level is also achieved. The many applications in which the award-winning knobs are used show that these design options are in demand. When do you want to fly the flag?" Martin Nußberger, polyform Industrie Design

#### System components to complete

A1101003 Pin PA 6 (UL 94 HB) coral

A1101007 Pin PA 6 (UL 94 HB) mineral

A1103007 Disk PA 6 (UL 94 HB) mineral

A1101004 Pin PA 6 (UL 94 HB) beach

A1102004 Globe PA 6 (UL 94 HB) beach

A1104003 Wing PA 6 (UL 94 HB) coral

A1101005 Pin PA 6 (UL 94 HB) Iagoon

A1102007 Globe PA 6 (UL 94 HB) mineral

A1105003 Arrow PA 6 (UL 94 HB) coral

A1101006 Pin PA 6 (UL 94 HB) sky

A1103004 Disk PA 6 (UL 94 HB) beach

A1105004 Arrow PA 6 (UL 94 HB) beach

A1105005 Arrow PA 6 (UL 94 HB) lagoon

Accessory "screws"

A1105006 Arrow PA 6 (UL 94 HB) sky

A1105007 Arrow PA 6 (UL 94 HB) mineral

A6207009 Round nut M7 x 0.75

A6210009 Round nut M10 x 0.75