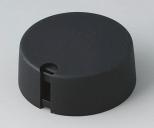

### Uniquely modern tuning knobs

Our TOP-KNOBS are unique in design and are thus the ideal solution for users looking for that special something. Individual marking element define the function of the tuning knob and give your equipment a modern, contemporary appearance.

- · aesthetically pleasing knob design \*\*\* iF product design award \*\*\*
- · lateral fixing screw for axis corresponding to DIN 41591 or for flattened ends
- individual, functional marking elements, e.g. for fine calibration, clip into the sides and hide the lateral fixing screw
- the fixing technique rules out any possibility of contact with live parts
- recessed underside to allow for external potentiometer fixing nuts
- modern colour combinations