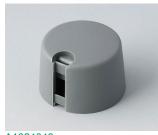

### Uniquely modern tuning knobs

Our TOP-KNOBS are unique in design and are thus the ideal solution for users looking for that special something. Individual marking element define the function of the tuning knob and give your equipment a modern, contemporary appearance.

- · aesthetically pleasing knob design \*\*\* iF product design award \*\*\*
- · lateral fixing screw for axis corresponding to DIN 41591 or for flattened ends
- individual, functional marking elements, e.g. for fine calibration, clip into the sides and hide the lateral fixing screw
- the fixing technique rules out any possibility of contact with live parts
- recessed underside to allow for external potentiometer fixing nuts
- modern colour combinations