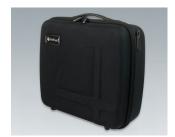

K0300B20 Carry case 320 with handle

black 294x240x107mm

K0300B22 Carry case 320 with foam insert set

black 294x240x107mm

K0300B23 Carry case 320 with compartment and dividers

black 294x240x107mm

K0300B30 Carry case 330 with handle

black 360x265x145mm

Carry case 330 with foam insert set

black 360x265x145mm

K0300B33 Carry case 330 with compartments and dividers

black 360x265x145mm

K0300B40 Carry case 340 with handle

black 410x365x150mm

K0300B42 Carry case 340 with foam insert set

black 410x365x150mm

K0300B43 Carry case 340 with compartments and dividers

black 410x365x150mm