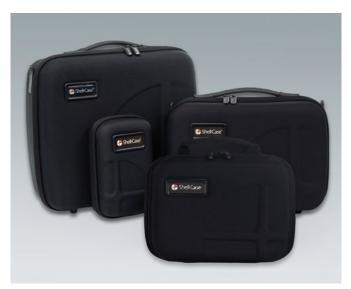

### **CARRY CASES**

The 300 series of carry cases has a modern design and offers reliable protection for your valuable equipment and accessories. They are available in 4 sizes. The choice is yours: carry cases empty or as sets with optional components for the individual partitioning of the interior according to your own requirements.

#### **Select Versions**

K0300B10 Carry case 310 without handle

black 226x142x92mm

K0300B12 Carry case 310 with foam insert set

black 226x142x92mm

Carry case 310 with drawer compartment and divider

black 226x142x92mm

K0300B20 Carry case 320 with handle

black 294x240x107mm

K0300B22 Carry case 320 with foam insert set

black 294x240x107mm

K0300B23 Carry case 320 with compartment and dividers

black 294x240x107mm

K0300B30 Carry case 330 with handle

black 360x265x145mm

Carry case 330 with foam insert set

black 360x265x145mm

K0300B33 Carry case 330 with compartments and dividers

black 360x265x145mm

K0300B40 Carry case 340 with handle

black 410x365x150mm

K0300B42 Carry case 340 with foam insert set

black 410x365x150mm

K0300B43 Carry case 340 with compartments and dividers

black 410x365x150mm