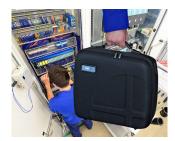

### **CARRY CASES**

The 300 series of carry cases has a modern design and offers reliable protection for your valuable equipment and accessories. They are available in 4 sizes. The choice is yours: carry cases empty or as sets with optional components for the individual partitioning of the interior according to your own requirements.

- The carry cases consist of coated thermoformed shells for a high-quality look and feel
- · Robust and durable yet light in weight, they offer easy and comfortable handling
- They can be flexibly adapted: movable and upholstered partitions with Velcro fastening for practical divisions, standardised foam inserts with a grid for individual customisation, optional Velcro pouches in a modular assembly system for easy fixing to put the interior of the cases in order
- Integrated drawer compartments are ideal for operating instructions, documents and the like everything
  has its place and is safely stored
- The carry cases can be fitted with logos or nameplates for your company branding (business card compartment, logo window, zipper)