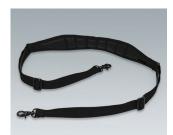

### Accessory to complete

K0300012 Shoulder strap 330 / 340 black 1600x55x5mm

K0300017 Pouch (small) 330 / 340 grey 170x120x55mm

K0300018 Pouch (transparent) 330 / 340 grey 170x120x55mm

K0300020 Pouch (double-size) 330 / 340 grey 170x220x55mm