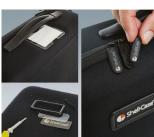

- The carry cases consist of coated thermoformed shells for a high-quality look and feel
- · Robust and durable yet light in weight, they offer easy and comfortable handling
- They can be flexibly adapted: movable and upholstered partitions with Velcro fastening for practical divisions, standardised foam inserts with a grid for individual customisation, optional Velcro pouches in a modular assembly system for easy fixing to put the interior of the cases in order
- Integrated drawer compartments are ideal for operating instructions, documents and the like everything
  has its place and is safely stored
- The carry cases can be fitted with logos or nameplates for your company branding (business card compartment, logo window, zipper)