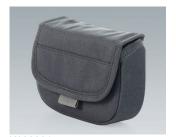

### Accessory to complete

K0300012 Shoulder strap 330 / 340 black 1600x55x5mm

K0300017 Pouch (small) 330 / 340 grey 170x120x55mm

K0300018 Pouch (transparent) 330 / 340 grey 170x120x55mm

K0300020 Pouch (double-size) 330 / 340 grey 170x220x55mm