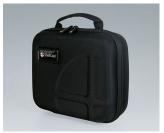

K0300B20 Carry case 320 with handle

black 294x240x107mm

K0300B22 Carry case 320 with foam insert set

black 294x240x107mm

K0300B23 Carry case 320 with compartment and dividers

black 294x240x107mm

K0300B30 Carry case 330 with handle