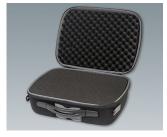

- The carry cases consist of coated thermoformed shells for a high-quality look and feel
- · Robust and durable yet light in weight, they offer easy and comfortable handling
- They can be flexibly adapted: movable and upholstered partitions with Velcro fastening for practical divisions, standardised foam inserts with a grid for individual customisation, optional Velcro pouches in a modular assembly system for easy fixing to put the interior of the cases in order
- Integrated drawer compartments are ideal for operating instructions, documents and the like everything
  has its place and is safely stored
- The carry cases can be fitted with logos or nameplates for your company branding (business card compartment, logo window, zipper)

#### **Select Versions**

K0300B10 Carry case 310 without handle

black 226x142x92mm

K0300B12 Carry case 310 with foam insert set

black 226x142x92mm

Carry case 310 with drawer compartment and divider

black 226x142x92mm

K0300B20 Carry case 320 with handle

black 294x240x107mm

K0300B22 Carry case 320 with foam insert set

black 294x240x107mm

K0300B23 Carry case 320 with compartment and dividers

black 294x240x107mm

K0300B30 Carry case 330 with handle

black 360x265x145mm

Carry case 330 with foam insert set

black 360x265x145mm

K0300B33 Carry case 330 with compartments and dividers

black 360x265x145mm

K0300B40 Carry case 340 with handle

black 410x365x150mm

K0300B42 Carry case 340 with foam insert set

black 410x365x150mm

K0300B43 Carry case 340 with compartments and dividers

black 410x365x150mm