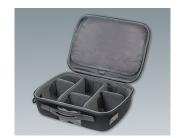

- The carry cases consist of coated thermoformed shells for a high-quality look and feel
- · Robust and durable yet light in weight, they offer easy and comfortable handling
- They can be flexibly adapted: movable and upholstered partitions with Velcro fastening for practical divisions, standardised foam inserts with a grid for individual customisation, optional Velcro pouches in a modular assembly system for easy fixing to put the interior of the cases in order
- Integrated drawer compartments are ideal for operating instructions, documents and the like everything
  has its place and is safely stored
- The carry cases can be fitted with logos or nameplates for your company branding (business card compartment, logo window, zipper)

#### **Select Versions**

K0300B10 Carry case 310 without handle

black 226x142x92mm

K0300B12 Carry case 310 with foam insert set

black 226x142x92mm

Carry case 310 with drawer compartment and divider

black 226x142x92mm

K0300B20 Carry case 320 with handle

black 294x240x107mm

K0300B22 Carry case 320 with foam insert set

black 294x240x107mm

K0300B23 Carry case 320 with compartment and dividers

black 294x240x107mm

K0300B30 Carry case 330 with handle

black 360x265x145mm

Carry case 330 with foam insert set

black 360x265x145mm

K0300B33 Carry case 330 with compartments and dividers

black 360x265x145mm

K0300B40 Carry case 340 with handle

black 410x365x150mm

K0300B42 Carry case 340 with foam insert set

black 410x365x150mm

K0300B43 Carry case 340 with compartments and dividers

black 410x365x150mm