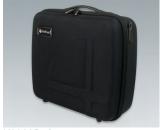

#### **Select Versions**

K0300B10 Carry case 310 without handle

black 226x142x92mm

K0300B12 Carry case 310 with foam insert set

black 226x142x92mm

Carry case 310 with drawer compartment and divider

black 226x142x92mm

K0300B20 Carry case 320 with handle

black 294x240x107mm

K0300B22 Carry case 320 with foam insert set

black 294x240x107mm

K0300B23 Carry case 320 with compartment and dividers

black 294x240x107mm

K0300B30 Carry case 330 with handle