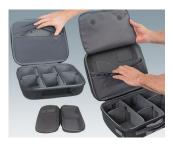

### **CARRY CASES**

The 300 series of carry cases has a modern design and offers reliable protection for your valuable equipment and accessories. They are available in 4 sizes. The choice is yours: carry cases empty or as sets with optional components for the individual partitioning of the interior according to your own requirements.

- The carry cases consist of coated thermoformed shells for a high-quality look and feel
- · Robust and durable yet light in weight, they offer easy and comfortable handling
- They can be flexibly adapted: movable and upholstered partitions with Velcro fastening for practical divisions, standardised foam inserts with a grid for individual customisation, optional Velcro pouches in a modular assembly system for easy fixing to put the interior of the cases in order
- Integrated drawer compartments are ideal for operating instructions, documents and the like everything
  has its place and is safely stored
- The carry cases can be fitted with logos or nameplates for your company branding (business card compartment, logo window, zipper)