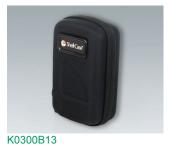

#### **Select Versions**

K0300B10 Carry case 310 without handle

black 226x142x92mm

K0300B12 Carry case 310 with foam insert set

black 226x142x92mm

Carry case 310 with drawer compartment and divider

black 226x142x92mm