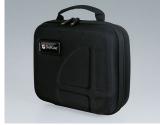

K0300B42 Carry case 340 with foam insert set

black 410x365x150mm

K0300B43 Carry case 340 with compartments and dividers

black 410x365x150mm